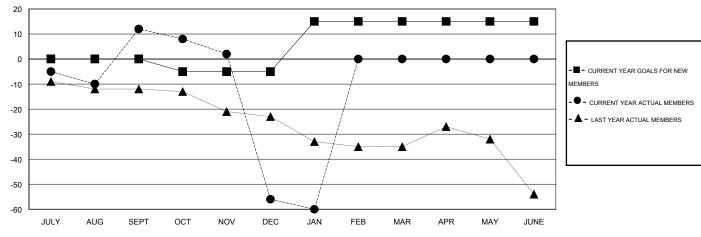

#### GOALS AND ACTUAL MEMBERS CUMULATIVE

| DROPPED CLUBS: 2  DROPPED MEMBERS |                | 23 CLUBS OF 43 ADDED 1 OR MORE NEW MEMBERS | GENDER DISTRIBUTION           MALE         1,055 (73.01%)           FEMALE         390 (26.99%) |  |            |
|-----------------------------------|----------------|--------------------------------------------|-------------------------------------------------------------------------------------------------|--|------------|
| DECEASED  CLUB CANCELLED  OTHER   | 16<br>0<br>132 | CLICK HERE FOR HEALTH ASSESSMENT DATA      | FAMILY UNIT MEMBERS HEAD OF HOUSEHOLD                                                           |  | 298<br>144 |
| TOTAL                             | 148            |                                            | NON-HEAD OF HOUSEHOLD                                                                           |  | 154        |